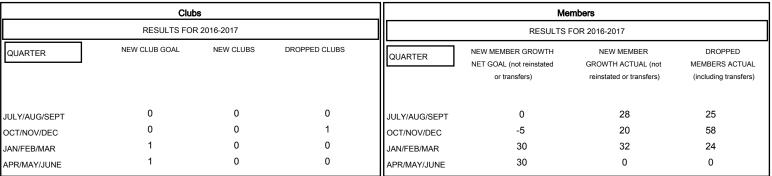

## MONTHLY MEMBERSHIP PROGRESS REPORT

District 26 M2

Results as of: 2/28/2017

## GMT: HAL GRIFFIN LOCATION MISSOURI GMT CA



## GOALS AND ACTUAL NEW CLUBS CUMULATIVE



## GOALS AND ACTUAL MEMBERS CUMULATIVE



| DROPPED CLUBS: 1 |     | 21 CLUBS OF 41 ADDED 1 OR MORE<br>NEW MEMBERS | GENDER DISTRIBUTION             |                |     |
|------------------|-----|-----------------------------------------------|---------------------------------|----------------|-----|
|                  |     |                                               | MALE                            | 1,030 (71.78%) |     |
|                  |     |                                               | FEMALE                          | 405 (28.22%)   |     |
| DROPPED MEMBERS  |     |                                               |                                 |                |     |
| DECEASED         | 11  | CLICK HERE FOR CUMULATIVE