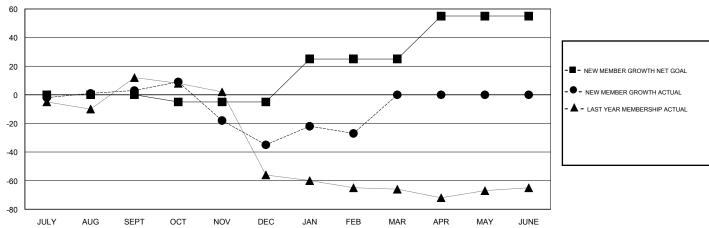

## GOALS AND ACTUAL MEMBERS CUMULATIVE

| DROPPED CLUBS: 1 |     | 21 CLUBS OF 41 ADDED 1 OR MORE<br>NEW MEMBERS | GENDER DISTRIBUTION             |                |     |
|------------------|-----|-----------------------------------------------|---------------------------------|----------------|-----|
|                  |     |                                               | MALE                            | 1,030 (71.78%) |     |
|                  |     |                                               | FEMALE                          | 405 (28.22%)   |     |
| DROPPED MEMBERS  |     |                                               |                                 |                |     |
| DECEASED         | 11  | CLICK HERE FOR CUMULATIVE                     | TOTAL FAMILY UNIT MEMBERS       |                | 316 |
| CLUB CANCELLED   | 24  | MEMBERSHIP DATA                               |                                 |                | 404 |
| OTHER 72         |     |                                               | FAMILY MEMBERS PAYING HALF DUES |                | 164 |
| TOTAL            | 107 |                                               |                                 |                |     |